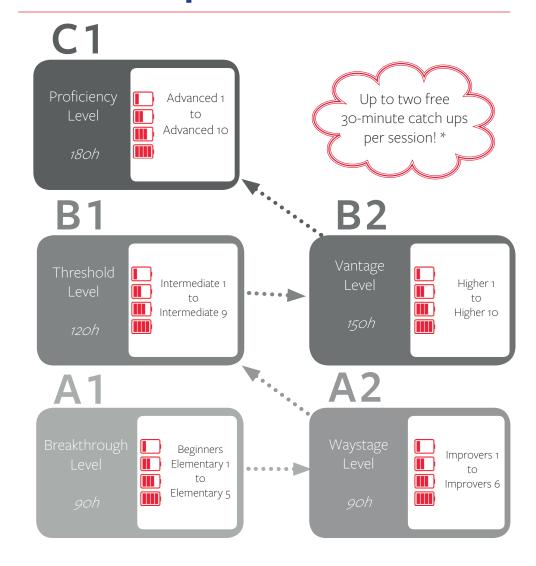

# **Course Map**

AllianceFrançaise

Jersey

A2 Conversation Class Pay as you go Wednesday 12.30-1.30pm B2 Conversation Class Pay as you go Wednesday 12.30-1.30pm

\*T&C apply